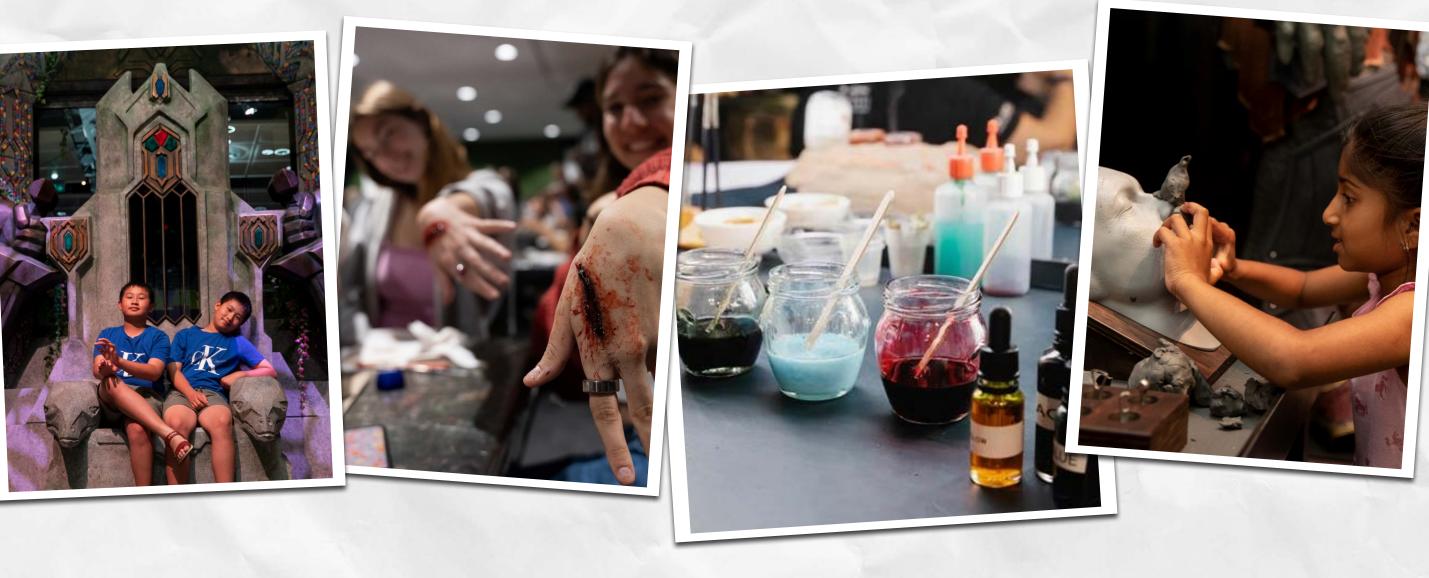

## A visit to Wētā Workshop brings the creative, technical and artistic worlds of movie-making to life.

With our school visits, students take a guided tour and get hands on with movie special effects, props and larger than life sets by experiencing three immersive film concepts: fantasy, horror and sci-fi.