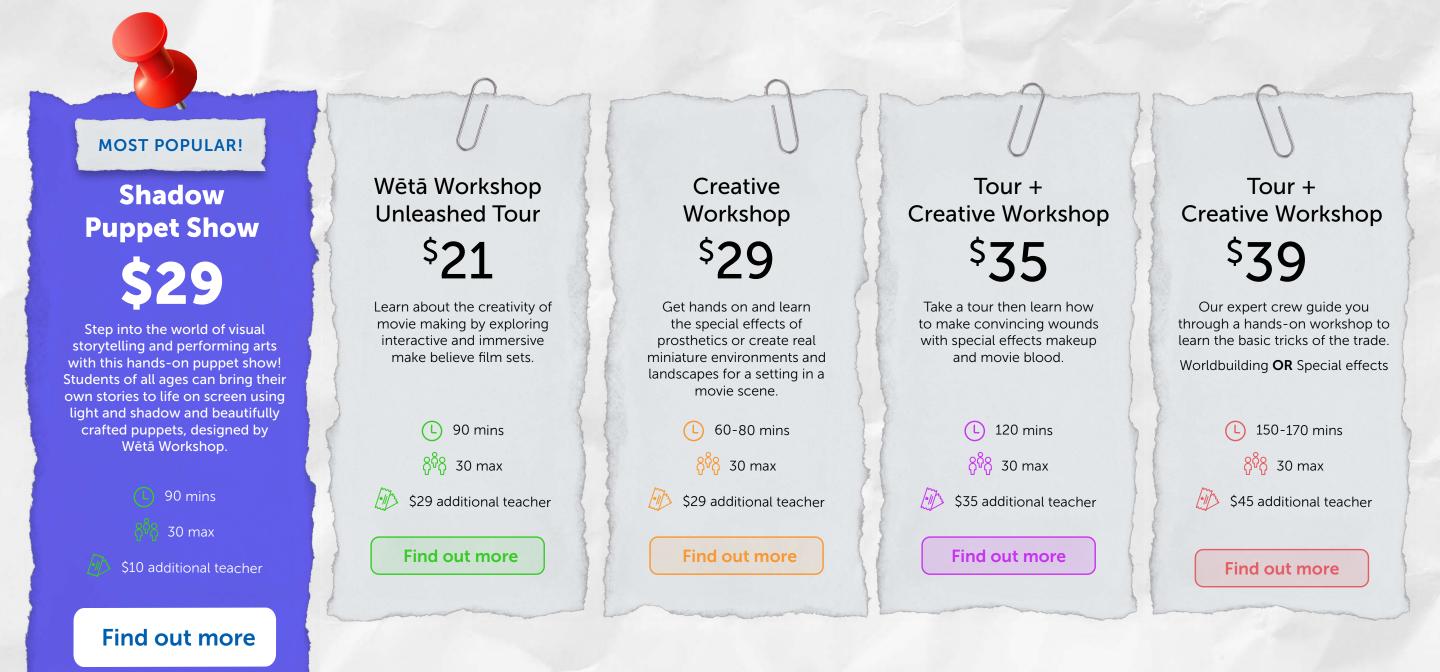

Our school tours and creative workshops are the perfect enhancement for STEAM education curriculum objectives and are sure to inspire creativity and spark imaginations.

- Includes downloadable worksheets
- Expert Wētā Workshop crew guidance
- Teachers receive FREE tour before school visit
- 1 adult FREE per 10 students
- We can bring our characters and creative workshops to your school for an out of this world learning experience
- Adult to student ratio 1:10